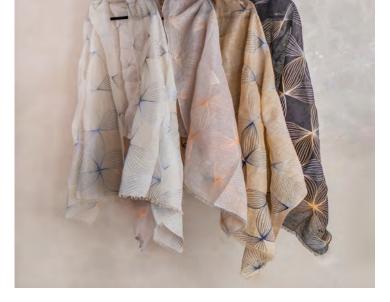

#### STARFALL LW208

#### **DESCRIPTION:**

This all-season-weight felted cashmere wrap is embroidered by hand with an abstract floral pattern. Contrasting ombre embroidery on solid background taken from the seasons most popular colors for women's apparel.

#### **MATERIALS:**

100% cashmere with silk ombre embroidery

#### COLORS:

denim

black

rose

tunis