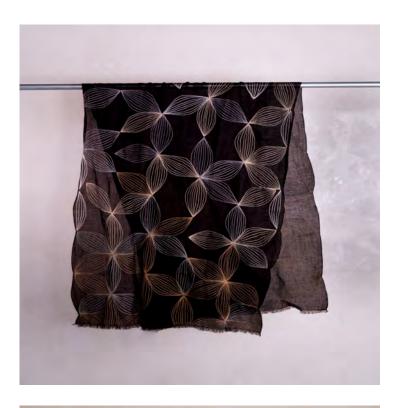

#### STARFALL LW208

#### **DESCRIPTION:**

This all-season-weight felted cashmere wrap is embroidered by hand with an abstract floral pattern. Contrasting ombre embroidery on solid background taken from the seasons most popular colors for women's apparel.

#### **DIMENSIONS:**

28"W x 80"L

#### **MATERIALS:**

100% cashmere with silk ombre embroidery

#### COLORS:

denim

black

rose

tunis