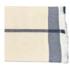

# DOUBLE LAYER TWEED LW074

#### **DESCRIPTION:**

This 100% cashmere scarf is composed of three opposing panels that can be layered in different combinations, producing various color effects.

# **DIMENSIONS:**

28"W x 80"L

#### MATERIALS:

100% cashmere

#### COLORS:

white / beige

charcoal/coffee

black / white