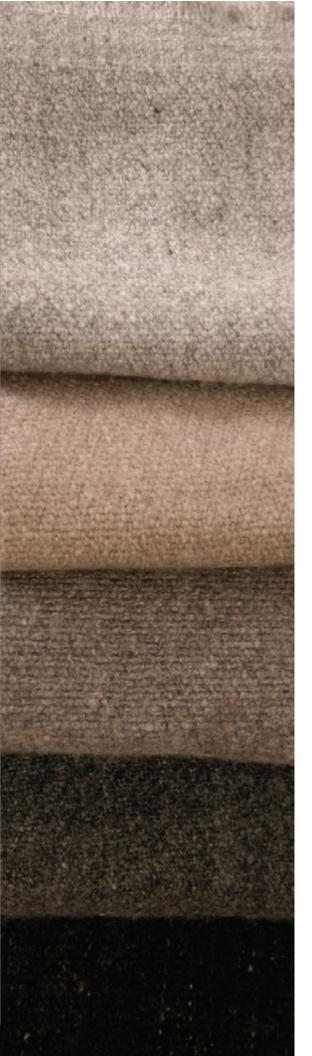

# DOUBLE LAYER TWEED LW074

#### **DESCRIPTION:**

This 100% cashmere scarf is composed of three opposing panels that can be layered in different combinations, producing various color effects.

# **DIMENSIONS:**

28"W x 80"L

#### MATERIALS:

100% cashmere

#### COLORS:

white / beige

charcoal/coffee

black / white