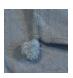

#### TOOSH POMPOM LW131

#### **DESCRIPTION:**

This shawl is hand-loomed in a classic birdseye pattern first popularized by the classic Indian ring shawls made from shahtoosh. Our environmentally friendly version made from 100% cashmere features a fun pompom detail around all four sides and is available in four natural colors.

#### **MATERIALS:**

100% cashmere