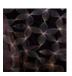

#### **SCATTERSHOT** LW206

#### **DESCRIPTION:**

This all-season-weight felted cashmere wrap is embroidered by hand with an abstract geometric pattern. Contrasting colors coordinate perfectly with the season's most popular colors for women's apparel.

#### **MATERIALS:**

100% cashmere knit with 2-ply silk embroidery

#### **COLORS**:

ivory

light coffee melange

beige melange

light grey melange

coffee