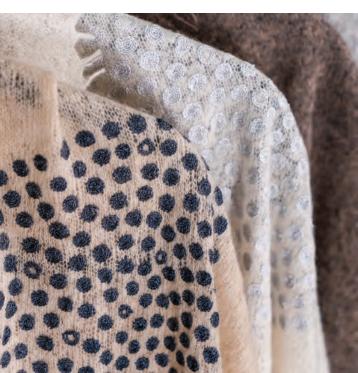

#### STARFALL LW208

#### **DESCRIPTION:**

This all-season-weight felted cashmere wrap is embroidered by hand with an abstract floral pattern. Contrasting ombre embroidery on solid background taken from the seasons most popular colors for women's apparel.

#### **DIMENSIONS:**

28"W x 80"L

#### **MATERIALS:**

100% cashmere with silk ombre embroidery

#### COLORS:

denim

black

rose

tunis