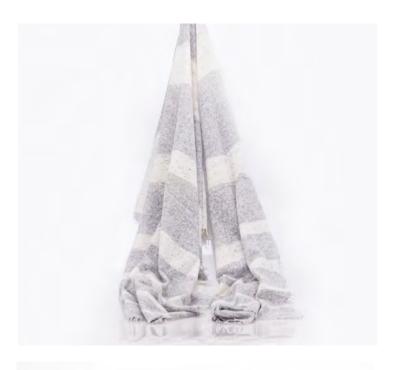

#### SOPHIE LW077

#### **DESCRIPTION:**

Our best-selling, all-season-weight cashmere knit is felted by hand and available in a variety of popular sizes. Sophie is always available in a range of neutral yarns as well as a seasonal color palette.

#### **DIMENSIONS:**

stole — 28" W x 80"L wrap — 40"W x 80"L

#### **MATERIALS:**

100% cashmere

#### COLORS:

cream

light grey

charcoal

black

coffee

light coffee

light beige

storm blue

steel blue