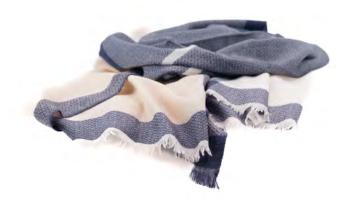

#### BRERA LW7114

#### **DESCRIPTION:**

This 100% cashmere neutral color block scarf features a chevron weave, providing ultra-comfort and timeless style.

#### **DIMENSIONS:**

32"W x 80"L

#### **MATERIALS:**

100% cashmere

#### COLORS:

It. grey / beige / coffee combination

It. grey / beige / black combination

It. grey / beige / navy combination