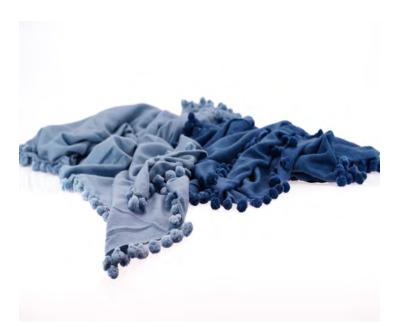

#### TOOSH POMPOM LW131

#### **DESCRIPTION:**

This shawl is hand-loomed in a classic birdseye pattern first popularized by the classic Indian ring shawls made from shahtoosh. Our environmentally friendly version made from 100% cashmere features a fun pompom detail around all four sides and is available in four natural colors.

#### COLORS:

natural white

light beige

light coffee

heathered light grey

black heather

storm blue

steel blue