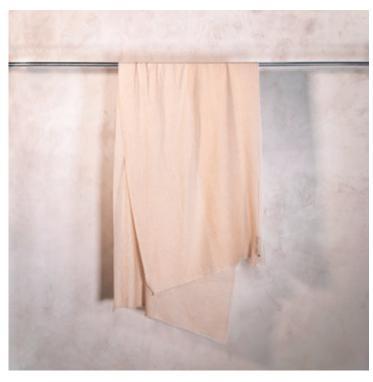

#### SOPHIE LW077

#### **DESCRIPTION:**

Our best-selling, all-season-weight cashmere knit is felted by hand and available in a variety of popular sizes. Sophie is always available in a range of neutral yarns as well as a seasonal color palette.

#### **DIMENSIONS:**

stole — 28" W x 80"L wrap — 40"W x 80"L

#### **MATERIALS:**

100% cashmere

#### COLORS:

cream

light grey

charcoal

black

coffee

light coffee

light beige