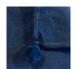

#### STARFALL LW208

#### **DESCRIPTION:**

This all-season-weight felted cashmere wrap is embroidered by hand with an abstract floral pattern. Contrasting ombre embroidery on solid background taken from the seasons most popular colors for women's apparel.

#### **MATERIALS:**

100% cashmere with silk ombre embroidery