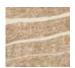

# DOUBLE LAYER TWEED LW074

#### **DESCRIPTION:**

This 100% cashmere scarf is composed of three opposing panels that can be layered in different combinations, producing various color effects.

# **DIMENSIONS:**

28"W x 80"L

#### MATERIALS:

100% cashmere

#### COLORS:

white / beige

charcoal/coffee

black / white