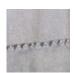

#### **SCATTERSHOT** LW206

#### **DESCRIPTION:**

This all-season-weight felted cashmere wrap is embroidered by hand with an abstract geometric pattern. Contrasting colors coordinate perfectly with the season's most popular colors for women's apparel.

#### **MATERIALS:**

100% cashmere knit with 2-ply silk embroidery