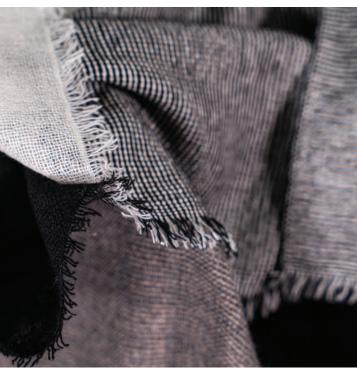

#### **SCATTERSHOT** LW206

#### **DESCRIPTION:**

This all-season-weight felted cashmere wrap is embroidered by hand with an abstract geometric pattern. Contrasting colors coordinate perfectly with the season's most popular colors for women's apparel.

#### **DIMENSIONS:**

28"W x 80"L

#### **MATERIALS:**

100% cashmere knit with 2-ply silk embroidery

#### **COLORS**:

ivory

light coffee melange

beige melange

light grey melange

coffee