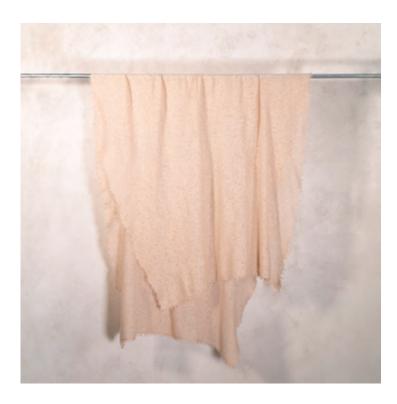

#### SOPHIE LW077

#### **DESCRIPTION:**

Our best-selling, all-season-weight cashmere knit is felted by hand and available in a variety of popular sizes. Sophie is always available in a range of neutral yarns as well as a seasonal color palette.

#### COLORS:

cream

light grey

charcoal

black

coffee

light coffee

light beige