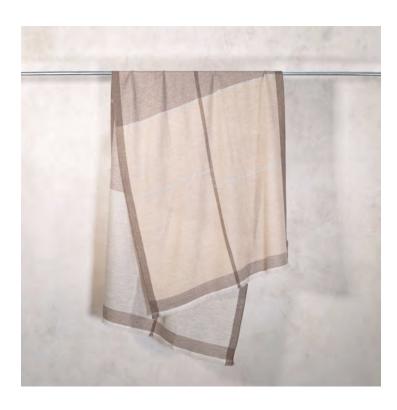

#### BRERA LW7114

#### **DESCRIPTION:**

This 100% cashmere neutral color block scarf features a chevron weave, providing ultra-comfort and timeless style.

#### COLORS:

It. grey / beige / coffee combination

It. grey / beige / black combination

It. grey / beige / navy combination