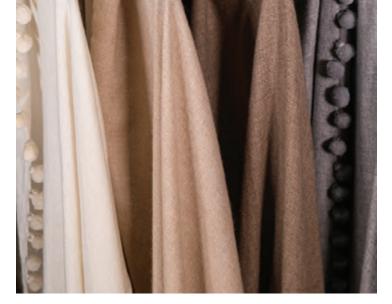

#### TOOSH POMPOM LW131

#### **DESCRIPTION:**

This shawl is hand-loomed in a classic birdseye pattern first popularized by the classic Indian ring shawls made from shahtoosh. Our environmentally friendly version made from 100% cashmere features a fun pompom detail around all four sides and is available in four natural colors.

#### COLORS:

natural white

light beige

light coffee

heathered light grey

black heather

storm blue

steel blue