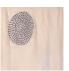

#### **SCATTERSHOT** LW206

#### **DESCRIPTION:**

This all-season-weight felted cashmere wrap is embroidered by hand with an abstract geometric pattern. Contrasting colors coordinate perfectly with the season's most popular colors for women's apparel.

#### **COLORS**:

ivory

light coffee melange

beige melange

light grey melange

coffee