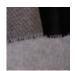

# DOUBLE LAYER TWEED LW074

#### **DESCRIPTION:**

This 100% cashmere scarf is composed of three opposing panels that can be layered in different combinations, producing various color effects.

# **DIMENSIONS:**

28"W x 80"L

#### MATERIALS:

100% cashmere

#### COLORS:

white / beige

charcoal/coffee

black / white