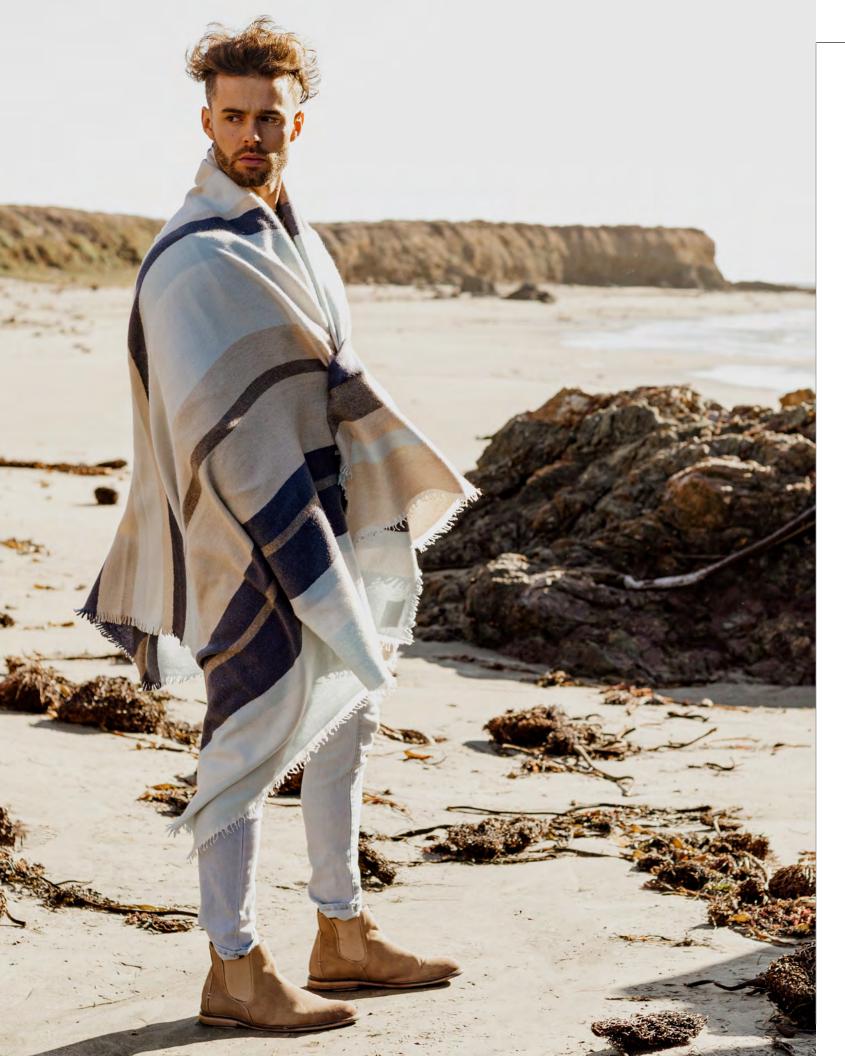

## MATTEO II

## DESCRIPTION:

Available in multiple color combinations to perfectly match your style, the Matteo II throw is made with our classic ultra-soft felted cashmere weave. Each colorway is composed of four complimentary colors and an accent. Bordered on each side with a fringe

DIMENSIONS: 50" W x 80"L MATERIALS: 100% cashmere

massima

pastille

fragole

tangiers

carbone

Additional colors available. 5 piece order minimum.