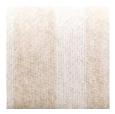

## DESCRIPTION:

Woven from out ultra-soft cashmere, the Rincon features a contemporary take on a classic stripe pattern. This two-color throw reverses the patters on the opposite side, and is bordered by a foursided fringe.

## COLORS:

black melange / light grey

dark coffee melagne / beige melange / white

charcoal melange / white

white

light grey melange / white

Additional colors available. 5 piece order minimum.

NOTES: Pricing is quoted F.O.B. from San Luis Obispo, CA Please contact us for current pricing, leadtimes, or other inquiries. Call +1.805.784.0967 or e-mail: *info@iansaude.com* 