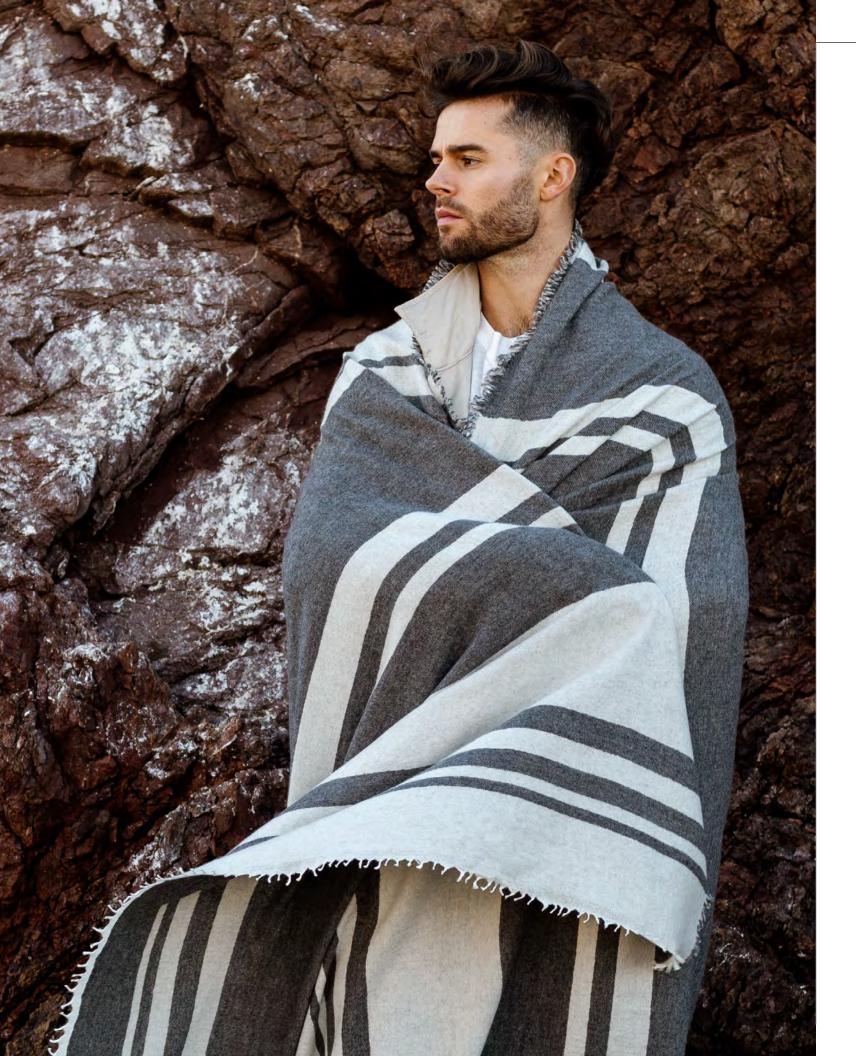

RINCON

## DESCRIPTION:

Woven from out ultra-soft cashmere, the Rincon features a contemporary take on a classic stripe pattern. This two-color throw reverses the patters on the opposite side, and is bordered by a foursided fringe.

DIMENSIONS: 65" W x 85"L

MATERIALS: 100% cashmere