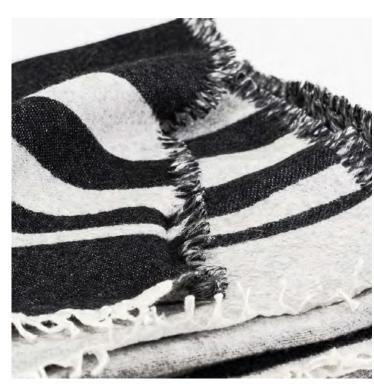

## DESCRIPTION:

Woven from out ultra-soft cashmere, the Rincon features a contemporary take on a classic stripe pattern. This two-color throw reverses the patters on the opposite side, and is bordered by a foursided fringe.