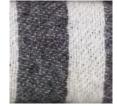

## DESCRIPTION:

Woven from out ultra-soft cashmere, the Rincon features a contemporary take on a classic stripe pattern. This two-color throw reverses the patters on the opposite side, and is bordered by a foursided fringe.

## COLORS:

black melange / light grey

dark coffee melagne / beige melange / white

charcoal melange / white

white

light grey melange / white

Additional colors available. 5 piece order minimum.

NOTES: Pricing is quoted F.O.B. from San Luis Obispo, CA Please contact us for current pricing, leadtimes, or other inquiries. Call +1.805.784.0967 or e-mail: *info@iansaude.com* 