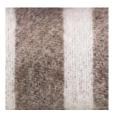

## DESCRIPTION:

Woven from out ultra-soft cashmere, the Rincon features a contemporary take on a classic stripe pattern. This two-color throw reverses the patters on the opposite side, and is bordered by a foursided fringe.

## COLORS:

black melange / light grey

dark coffee melagne / beige melange / white

charcoal melange / white

white

light grey melange / white

Additional colors available. 5 piece order minimum.

NOTES: Pricing is quoted F.O.B. from San Luis Obispo, CA Please contact us for current pricing, leadtimes, or other inquiries. Call +1.805.784.0967 or e-mail: *info@iansaude.com* 