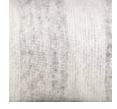

## DESCRIPTION:

Woven from out ultra-soft cashmere, the Rincon features a contemporary take on a classic stripe pattern. This two-color throw reverses the patters on the opposite side, and is bordered by a foursided fringe.

## COLORS:

black melange / light grey

dark coffee melagne / beige melange / white

charcoal melange / white

white

light grey melange / white

Additional colors available. 5 piece order minimum.

NOTES: Pricing is quoted F.O.B. from San Luis Obispo, CA Please contact us for current pricing, leadtimes, or other inquiries. Call +1.805.784.0967 or e-mail: *info@iansaude.com* 