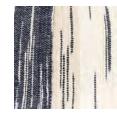

## DESCRIPTION:

This naturally variegated throw with self-fringe is woven from handspun cashmere yarns that have been space-dyed by hand in lovely earthen tones to provied each piece with its own unique pattern.

## COLORS:

natural / light grey / black

blue / cream / white

Additional colors available. 5 piece order minimum.