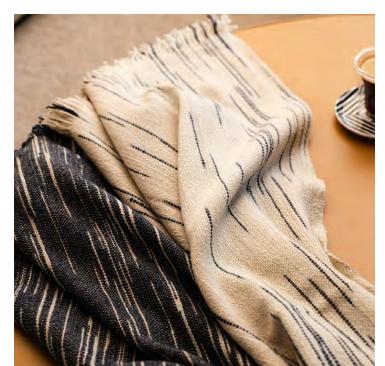

## DESCRIPTION:

This naturally variegated throw with self-fringe is woven from handspun cashmere yarns that have been space-dyed by hand in lovely earthen tones to provied each piece with its own unique pattern.

## COLORS:

natural / light grey / black

blue / cream / white

Additional colors available. 5 piece order minimum.