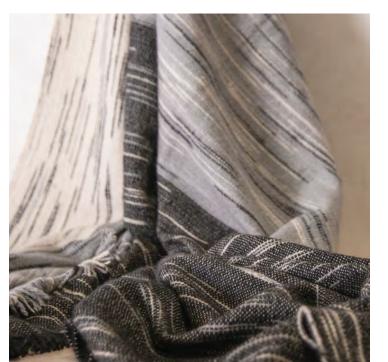

## DESCRIPTION:

This naturally variegated throw with self-fringe is woven from handspun cashmere yarns that have been space-dyed by hand in lovely earthen tones to provied each piece with its own unique pattern.

## COLORS:

natural / light grey / black

blue / cream / white

Additional colors available. 5 piece order minimum.