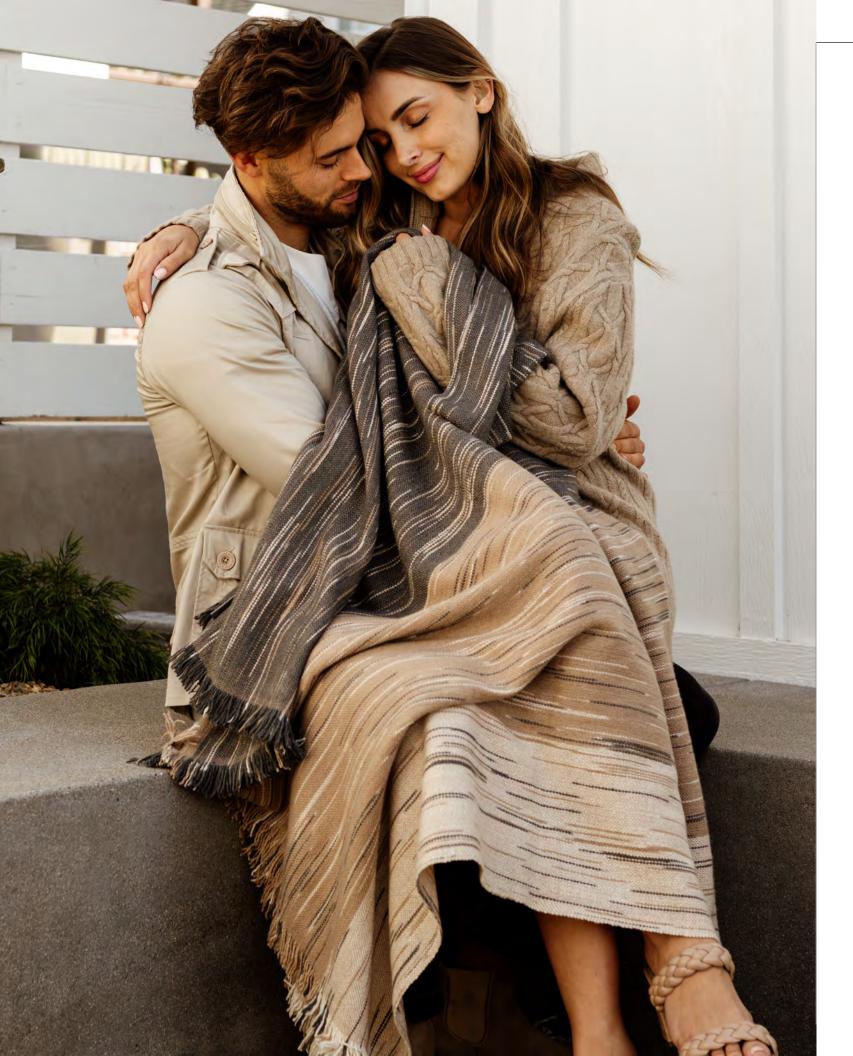

## DESCRIPTION:

This naturally variegated throw with self-fringe is woven from handspun cashmere yarns that have been space-dyed by hand in lovely earthen tones to provied each piece with its own unique pattern.

DIMENSIONS: 50"W x 80"L MATERIALS:

100% hand-spun cashmere

## COLORS:

natural / light grey / black

blue / cream / white

Additional colors available. 5 piece order minimum.