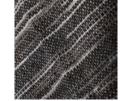

## DESCRIPTION:

This naturally variegated throw with self-fringe is woven from handspun cashmere yarns that have been space-dyed by hand in lovely earthen tones to provied each piece with its own unique pattern.

## COLORS:

natural / light grey / black

blue / cream / white

Additional colors available. 5 piece order minimum.